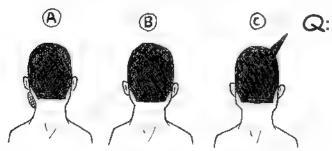

Here's a quiz! Identify that silhouette! Which one is Vergo?
\* Included among the others are Bon Clay and Lulu.

--N.I.K.U.

A: I've got the answer!

(A) Vergo with hamburger patty stuck to his face!

(B) Vergo after he ate the patty!

(C) Vergo with a shuriken stuck in his head!

Q: The answer is (A). B is Bon Clay, C is Lulu.